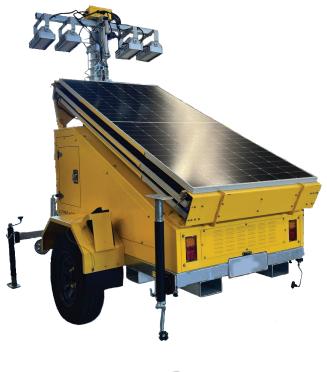

## **4PMS-600** solar led lighting tower

Phone (07) 4842 9800

SCIG

WACKER NEUSON

DISCOVER OUR FULL RANGE OF GENERATORS AT

WWW.PITMASTER.COM.AU

# **4PMS-600**

#### SOLAR LED LIGHITNG TOWER

The Pitmaster Single Axle Hydraulic LED lighting tower has been designed to deliver the most powerful lighting, low maintenance and cost saving solution to a diverse range of industry sectors. With built-in auto start/stop, hydraulic boom and stabiliser legs, site setup can be achieved within a minimum timeframe.

#### **TECHNICAL INFORMATION**

| Power Source    | 3 x 500 watts solar panel              |
|-----------------|----------------------------------------|
| Batteries       | 6 x 200Ah, 24V DC, lead carbon battery |
| Lamp            | 4 x 150 watts LED Light                |
| Lumen           | 93,000 lumens                          |
| Lighting Area   | 0.49 acres @ 5lx (total area 60 x 50m) |
| Mast Height     | 8.5 meters high                        |
| Mast Type       | Hydraulic                              |
| Mast Rotation   | Manual                                 |
| Supporting Legs | Manual                                 |
| Axle            | Handbrake                              |

#### **FEATURES**

-100% solar power -Forklift lighting pockets for transportation -No noise produced -Stable power supply with 19 hours continuous lighting -Easy to maintain and clean

-Convenient transport and installation