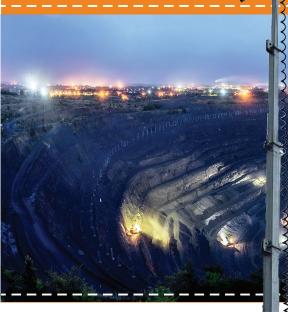

Pit Master LED Lighting Towers can save 16 to 20 metric tonnes of CO2 <u>emissions</u> per tower per year

#### **APPLICATIONS**

-Special events -Rural and hard to reach areas -Construction and work sites -Gas, oil and mining operations -Military applications -Parking areas